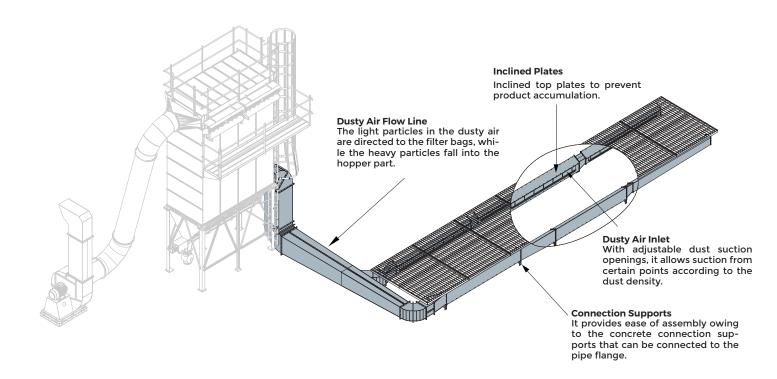

BP Model Bunker Air Channel consists of piping and Jet-Pulse filter system with adjustable suction opening that is suitable for product receiving bunkers of different sizes.

## **PRODUCT FEATURES**

When the product is flowed into the system, it filters the dust by drawing from the pipes placed in the bunker. Thanks to the automatic and time adjustable bag cleaning valves, the dust caught on the bag surface are cleaned at regular intervals.

The collected dust is taken from the dust outlet under the Jet-Pulse filter or poured again into the system.