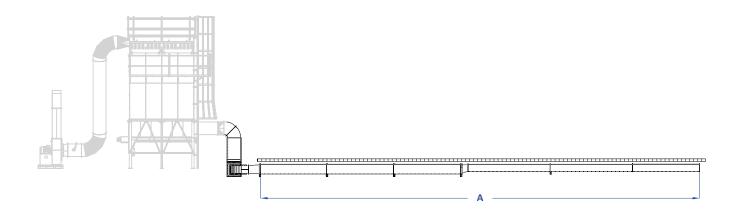

## **OPTIONAL EQUIPMENTS:**

- ATEX equipment for explosive dusts
- Air Lock
- Piping System

| Technical Specification |                     |                     |                      |               |                  |                    |                      |                       |       |       |
|-------------------------|---------------------|---------------------|----------------------|---------------|------------------|--------------------|----------------------|-----------------------|-------|-------|
| Filter Model            | Aspiration<br>Model | Filter Area<br>(m²) | Air Volume<br>(m³/h) | Motor<br>(kW) | Number of Bags   | Bag Length<br>(mm) | Bag Diameter<br>(mm) | Bag Thickness<br>(mm) | A (m) | B (m) |
| DC-BP3704               | DC-A4               | 37                  | 4.000                | 4             | 37               | 2,0                | 160                  | 1,6-1,8               | 2-4   | 2     |
| DC-BP3705               | DC-A5               | 37                  | 5.500                | 5,5           | 37               | 2,0                |                      |                       | 2-4   |       |
| DC-BP6705               | DC-A5               | 67                  | 5.500                | 5,5           | 67<br>128<br>128 | 3,6                |                      |                       | 3-5   |       |
| DC-BP6707               | DC-A7               | 67                  | 7.000                | 7,5           |                  |                    |                      |                       | 4-6   |       |
| DC-BP6710               | DC-A11              | 67                  | 10.000               | 11            |                  |                    |                      |                       | 4-8   |       |
| DC-BP23018              | DC-A22              | 230                 | 18.000               | 22,5          |                  |                    |                      |                       | 8-14  | 2-3   |
| DC-BP23035              | DC-A55              | 230                 | 35.000               | 55            |                  |                    |                      |                       | 14-22 |       |

<sup>\*</sup> General dimensions.
\* Mysilo has the right to change the technical specifications.