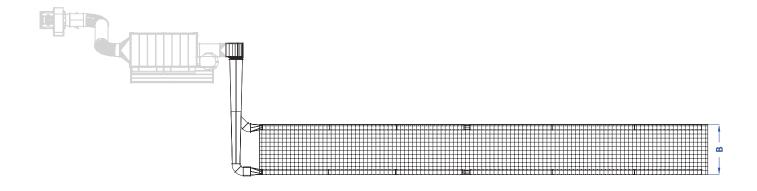

## **OPTIONAL EQUIPMENTS:**

- ATEX equipment for explosive dusts
- Air Lock
- Piping System

| Technical Specification |                     |                     |                      |               |                  |                    |                      |                       |       |       |
|-------------------------|---------------------|---------------------|----------------------|---------------|------------------|--------------------|----------------------|-----------------------|-------|-------|
| Filter Model            | Aspiration<br>Model | Filter Area<br>(m²) | Air Volume<br>(m³/h) | Motor<br>(kW) | Number of Bags   | Bag Length<br>(mm) | Bag Diameter<br>(mm) | Bag Thickness<br>(mm) | A (m) | B (m) |
| DC-BP3704               | DC-A4               | 37                  | 4.000                | 4             | 37               | 2,0                | 160                  | 1,6-1,8               | 2-4   | 2     |
| DC-BP3705               | DC-A5               | 37                  | 5.500                | 5,5           | 37               | 2,0                |                      |                       | 2-4   |       |
| DC-BP6705               | DC-A5               | 67                  | 5.500                | 5,5           | 67<br>128<br>128 | 3,6                |                      |                       | 3-5   |       |
| DC-BP6707               | DC-A7               | 67                  | 7.000                | 7,5           |                  |                    |                      |                       | 4-6   |       |
| DC-BP6710               | DC-A11              | 67                  | 10.000               | 11            |                  |                    |                      |                       | 4-8   |       |
| DC-BP23018              | DC-A22              | 230                 | 18.000               | 22,5          |                  |                    |                      |                       | 8-14  | 2-3   |
| DC-BP23035              | DC-A55              | 230                 | 35.000               | 55            |                  |                    |                      |                       | 14-22 |       |

<sup>\*</sup> General dimensions.
\* Mysilo has the right to change the technical specifications.