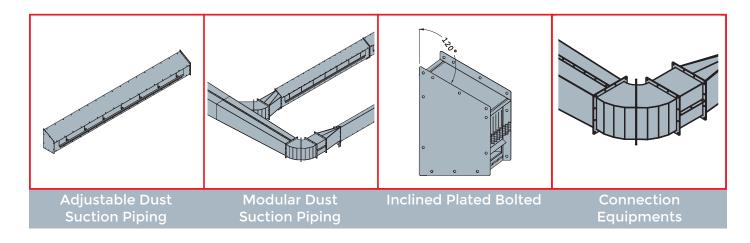

## STANDARD EQUIPMENTS:

- Aspiration system
- Time Controlled Filter Cleaning System
- Polyester Filter Bags
- Filter Cleaning Valves
- Automated Cover System

## **OPTIONAL EQUIPMENTS:**

- ATEX equipment for explosive dusts
- Air Lock
- Piping System

| Technical Specification |                     |                     |                      |               |                  |                    |                      |                       |       |       |
|-------------------------|---------------------|---------------------|----------------------|---------------|------------------|--------------------|----------------------|-----------------------|-------|-------|
| Filter Model            | Aspiration<br>Model | Filter Area<br>(m²) | Air Volume<br>(m³/h) | Motor<br>(kW) | Number of Bags   | Bag Length<br>(mm) | Bag Diameter<br>(mm) | Bag Thickness<br>(mm) | A (m) | B (m) |
| DC-BP3704               | DC-A4               | 37                  | 4.000                | 4             | 37               | 2,0                | 160                  | 1,6-1,8               | 2-4   | 2     |
| DC-BP3705               | DC-A5               | 37                  | 5.500                | 5,5           | 37               | 2,0                |                      |                       | 2-4   |       |
| DC-BP6705               | DC-A5               | 67                  | 5.500                | 5,5           | 67<br>128<br>128 | 3,6                |                      |                       | 3-5   |       |
| DC-BP6707               | DC-A7               | 67                  | 7.000                | 7,5           |                  |                    |                      |                       | 4-6   |       |
| DC-BP6710               | DC-A11              | 67                  | 10.000               | 11            |                  |                    |                      |                       | 4-8   |       |
| DC-BP23018              | DC-A22              | 230                 | 18.000               | 22,5          |                  |                    |                      |                       | 8-14  | 2-3   |
| DC-BP23035              | DC-A55              | 230                 | 35.000               | 55            |                  |                    |                      |                       | 14-22 |       |