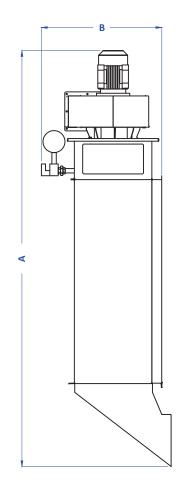

## **OPTIONAL EQUIPMENTS:**

- ATEX Motor for Explosive Dusts
- Air Lock
- Piping System

| Technical Specifications |                     |                      |               |                   |                      |                         |                          |       |       |       |                                                |
|--------------------------|---------------------|----------------------|---------------|-------------------|----------------------|-------------------------|--------------------------|-------|-------|-------|------------------------------------------------|
| Filter Model             | Filter Area<br>(m²) | Air Volume<br>(m³/h) | Motor<br>(kW) | Number of<br>Bags | Bag<br>Length<br>(m) | Bag<br>Diameter<br>(mm) | Bag<br>Thickness<br>(mm) | A (m) | B (m) | C (m) | Elevatör &<br>Konveyör<br>Kapasitesi<br>(m³/h) |
| DC -LB25                 | 6                   | 2.500                | 2,2           | 6                 | 1,5                  | 160                     | 1,6-1,8                  | 3.125 | 950   | 500   | 30-70                                          |
| DC -LB40                 | 6                   | 4.000                | 3             | 6                 | 1,5                  |                         | 1,6-1,8                  | 3.125 |       |       | 130-200                                        |
| DC                       | 9                   | 5.000                | 4             | 9                 | 1,5                  |                         | 1,6-1,9                  | 3.625 |       |       | 260-390                                        |