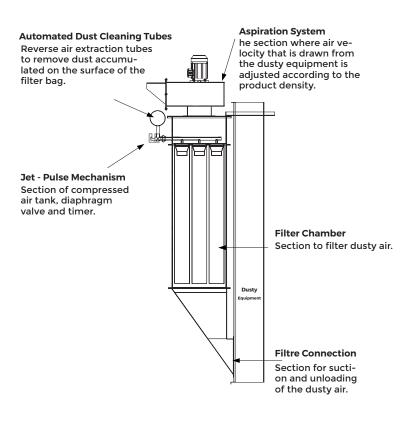

## **PRODUCT FEATURES**

Thanks to the aspiration fan on the filter, dusty air is vacuumed and directed to the cloth bag in the body. The dust that is accumulated on the bag surface is removed from the bags with the help of compressed air supplied from the optionally used compressor. Spraying is carried out at certain time intervals with the help of a pulse valve.

## STANDARD EQUIPMENTS:

- Aspiration System
- Time Controlled Filter Cleaning System
- Polyester Filter Bags
- Filter Cleaning Valves