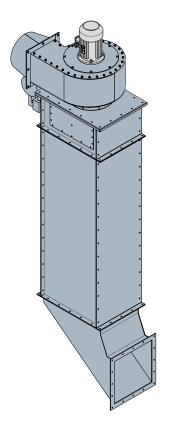

The Local Filter LB Model is a jet pulse system that is generally used for dust suction from conveyors and elevator columns.

## **PRODUCT FEATURES**

Thanks to the aspiration fan on the filter, dusty air is vacuumed and directed to the cloth bag in the body. The dust that is accumulated on the bag surface is removed from the bags with the help of compressed air supplied from the optionally used compressor. Spraying is carried out at certain time intervals with the help of a pulse valve.