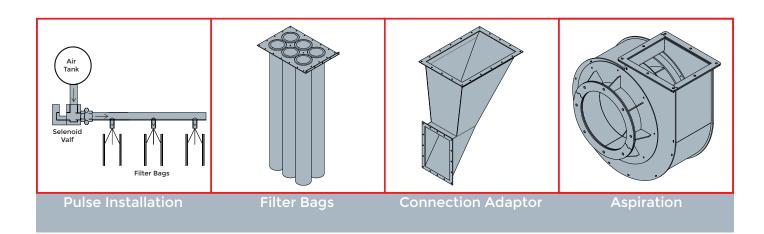

## STANDARD EQUIPMENTS:

- Aspiration System
- Time Controlled Filter Cleaning System
- Polyester Filter Bags
- Filter Cleaning Valves

## **OPTIONAL EQUIPMENTS:**

- ATEX Motor for Explosive Dusts
- Air Lock
- Piping System

| Technical Specifications |                     |                      |               |                   |                      |                         |                          |       |       |       |                                                |
|--------------------------|---------------------|----------------------|---------------|-------------------|----------------------|-------------------------|--------------------------|-------|-------|-------|------------------------------------------------|
| Filter Model             | Filter Area<br>(m²) | Air Volume<br>(m³/h) | Motor<br>(kW) | Number of<br>Bags | Bag<br>Length<br>(m) | Bag<br>Diameter<br>(mm) | Bag<br>Thickness<br>(mm) | A (m) | B (m) | C (m) | Elevatör &<br>Konveyör<br>Kapasitesi<br>(m³/h) |
| DC -LB25                 | 6                   | 2.500                | 2,2           | 6                 | 1,5                  | 160                     | 1,6-1,8                  | 3.125 | 950   | 500   | 30-70                                          |
| DC -LB40                 | 6                   | 4.000                | 3             | 6                 | 1,5                  |                         | 1,6-1,8                  | 3.125 |       |       | 130-200                                        |
| DC                       | 9                   | 5.000                | 4             | 9                 | 1,5                  |                         | 1,6-1,9                  | 3.625 |       |       | 260-390                                        |