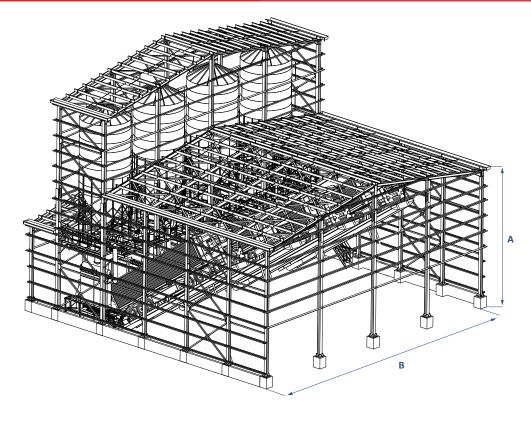

(AISC-360-10)

ÇYTHYE-2018: Design, Calculation and Calculation of Steel Structures Construction Principles

| Capacity Chart |                          |        |    |    |   |    |    |
|----------------|--------------------------|--------|----|----|---|----|----|
| Model          | Description              | Detail | Α  | В  | С | D  | Н  |
| SC-S2801B      | Reception Building 2801B | BXAXC  | 12 | 14 | 6 | 28 | 16 |
| SC-S2802B      | Reception Building 2802B | BXAXC  | 12 | 14 | 6 | 28 | 19 |