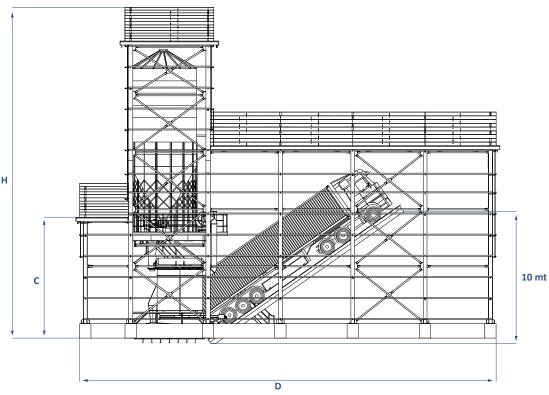

(AISC-360-10)

ÇYTHYE-2018: Design, Calculation and Calculation of Steel Structures Construction Principles

| Capacity Chart |                          |        |    |    |   |    |    |
|----------------|--------------------------|--------|----|----|---|----|----|
| Model          | Description              | Detail | Α  | В  | С | D  | Н  |
| SC-S2801B      | Reception Building 2801B | BXAXC  | 12 | 14 | 6 | 28 | 16 |
| SC-S2802B      | Reception Building 2802B | BXAXC  | 12 | 14 | 6 | 28 | 19 |