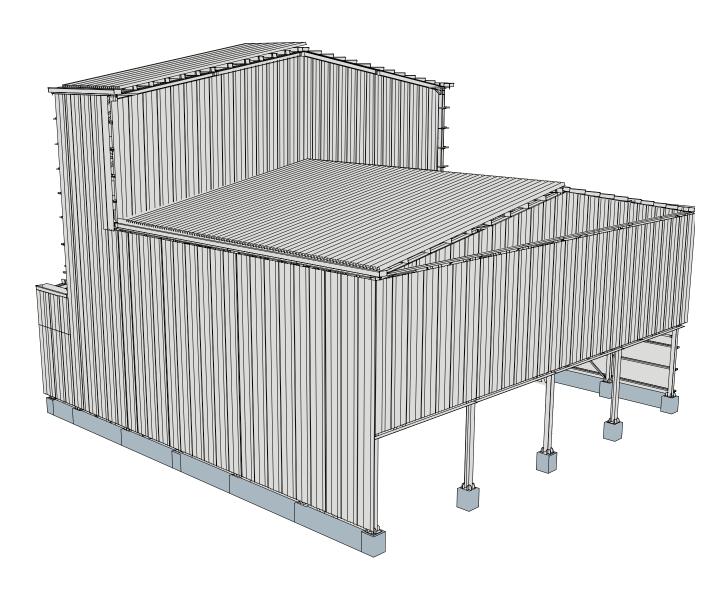

Closed area used during pick-up and shipment to the facility grain against possible rain and the whole machine park protects.

In addition, the optional door is installed at the entrance and exit and filling and dust during discharge is prevented from coming out.

According to the equipment to be used in the Reception Building Special designs can be made in special sizes.