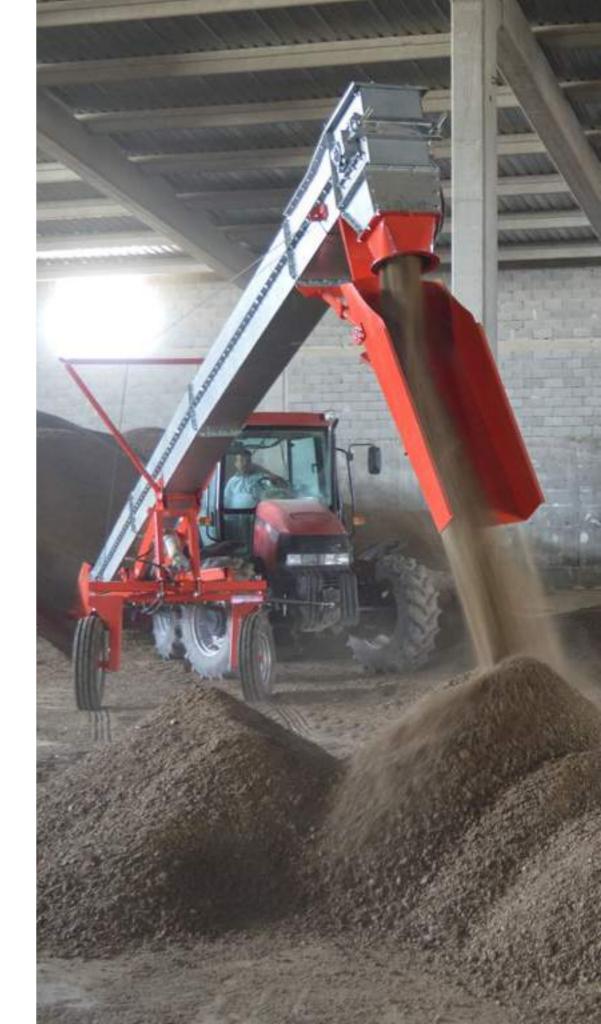

Maxporter Truck Loading Conveyor works everywhere, no need to use electricity, it only uses the tractor dynamos power.

It works via pistons on its structure also means no need to work external hydraulic units. by using the tractor's dynamo, the goods are loaded in true heights also true angles.

Less labour needed while loading the goods. This means less labour cost.

It loads more grain capacity from the other portable augers. This means less energy, less labour, less time.

It loads the batch of grains without any labour so that it has a safe properties for the occupational health and safety systems.

#### **Details**

Truck loading conveyor has a capacity of 270 t/h max. This means best practical solutions. Auger and conveyor work each other, because of this there is no harmful process for the grains while loading.

#### Details

The tractor with a truck loading conveyor loads the grains to the trucks while reversing maneuver to the batches of grains by using auger transferred to chain conveyor. Design of the system has an ability to set the height and angle of the chain conveyor, it gives an advantage for the good in true direction and true angle in that intended place.