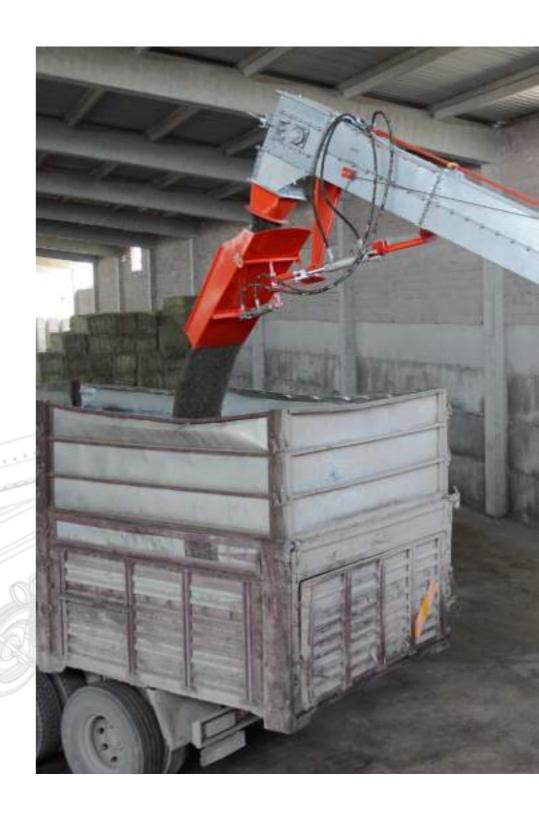

#### Details

The tractor with a truck loading conveyor loads the grains to the trucks while reversing maneuver to the batches of grains by using auger transferred to chain conveyor. Design of the system has an ability to set the height and angle of the chain conveyor, it gives an advantage for the good in true direction and true angle in that intended place.

it contains auger system and chain conveyor, it loads the goods in fast and safety ways.

It has high movement ability via using tractor. It has a portable structure, it gets the whip had of from the other products in the market. you can take it everywhere you want.