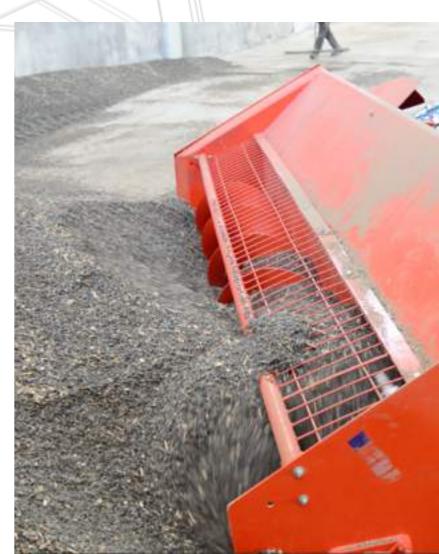

it contains auger system and chain conveyor, it loads the goods in fast and safety ways.

It has high movement ability via using tractor. It has a portable structure, it gets the whip had of from the other products in the market. you can take it everywhere you want.

#### **Details**

Truck loading conveyor has a capacity of 270 t/h max. This means best practical solutions. Auger and conveyor work each other, because of this there is no harmful process for the grains while loading.