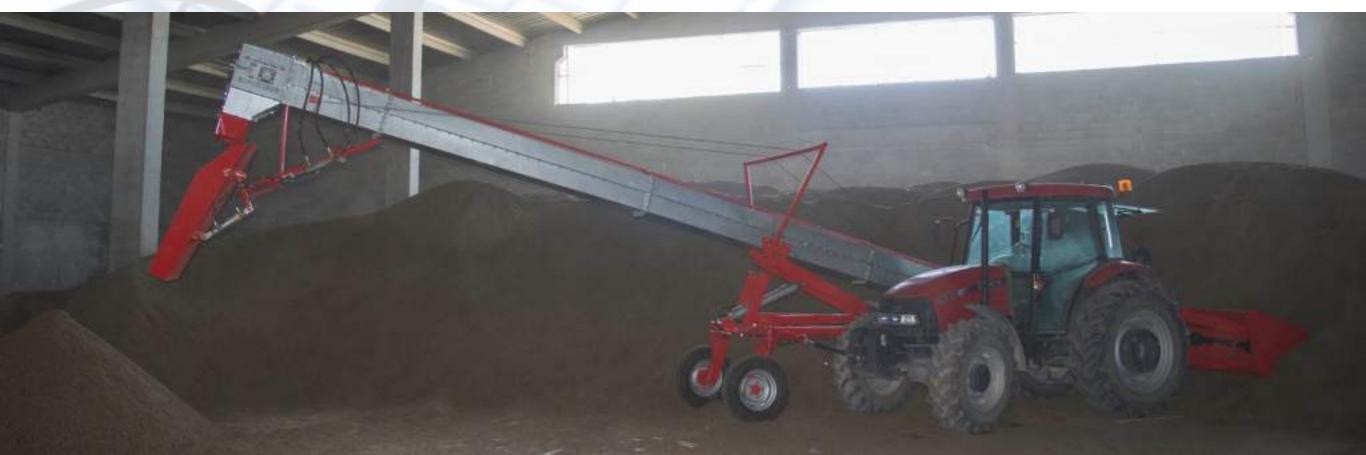

#### **Details**

Truck loading conveyor has a capacity of 270 t/h max. This means best practical solutions. Auger and conveyor work each other, because of this there is no harmful process for the grains while loading.

#### Details

The tractor with a truck loading conveyor loads the grains to the trucks while reversing maneuver to the batches of grains by using auger transferred to chain conveyor. Design of the system has an ability to set the height and angle of the chain conveyor, it gives an advantage for the good in true direction and true angle in that intended place.