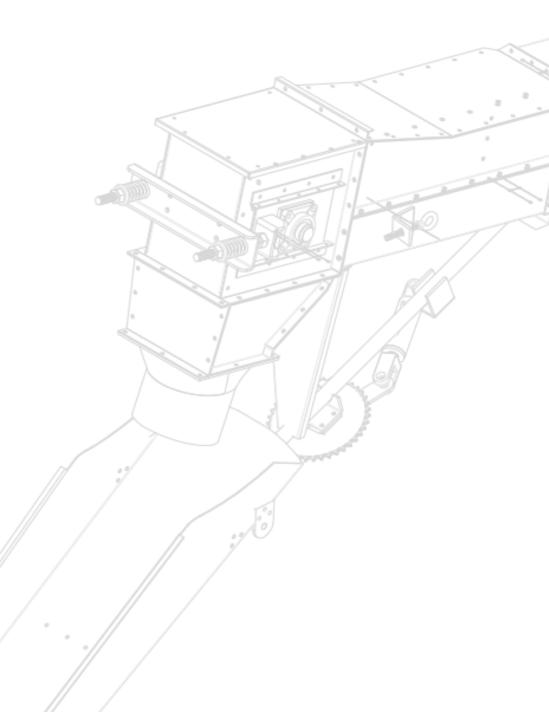

#### Details

The tractor with a truck loading conveyor loads the grains to the trucks while reversing maneuver to the batches of grains by using auger transferred to chain conveyor. Design of the system has an ability to set the height and angle of the chain conveyor, it gives an advantage for the good in true direction and true angle in that intended place.

Max porter Truck Loading Conveyor has an easy maintenance. It works without any problem while controlling in true periods. If any problems are occurred, our technical service is ready to support every time.