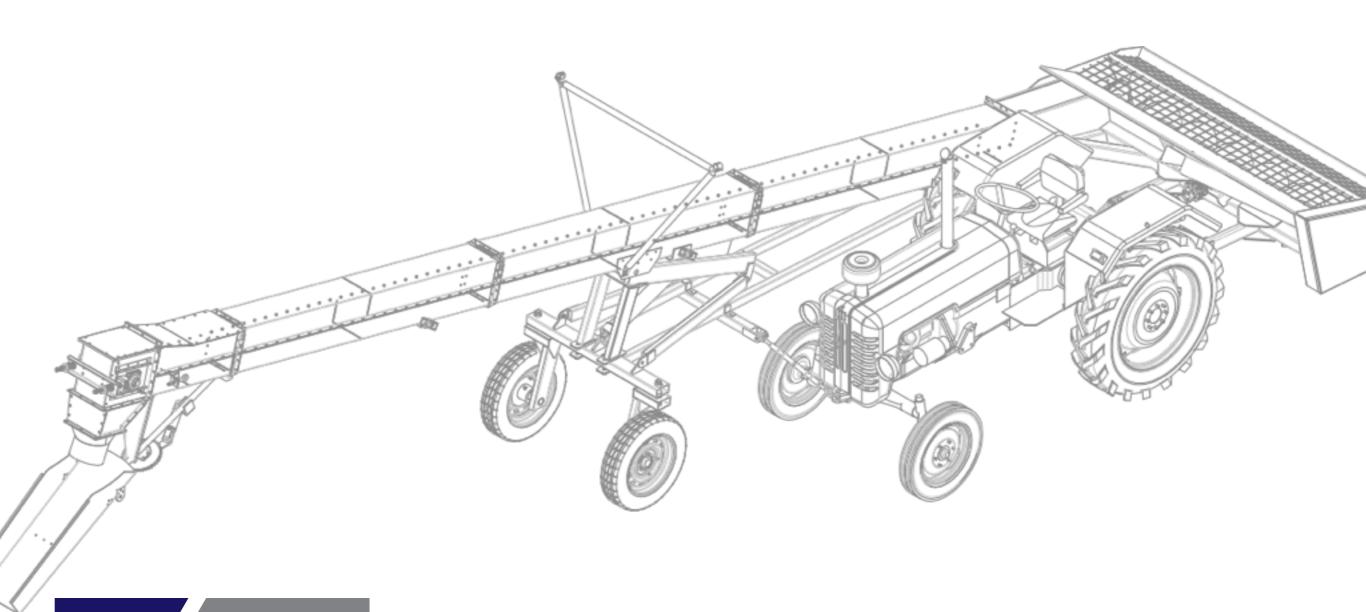

### **Truck Loading Conveyor**

Truck loading conveyor is the system that loads the goods in trucks cargo glider etc. in true angles

it takes the energy from the tail shaft, it means that needs no electricity.

it contains auger system and chain conveyor, it loads the goods in fast and safety ways.

It has high movement ability via using tractor. It has a portable structure, it gets the whip had of from the other products in the market. you can take it everywhere you want.

Maxporter Truck Loading Conveyor works everywhere, no need to use electricity, it only uses the tractor dynamos power.

It works via pistons on its structure also means no need to work external hydraulic units. by using the tractor's dynamo, the goods are loaded in true heights also true angles.

#### Details

The tractor with a truck loading conveyor loads the grains to the trucks while reversing maneuver to the batches of grains by using auger transferred to chain conveyor. Design of the system has an ability to set the height and angle of the chain conveyor, it gives an advantage for the good in true direction and true angle in that intended place.