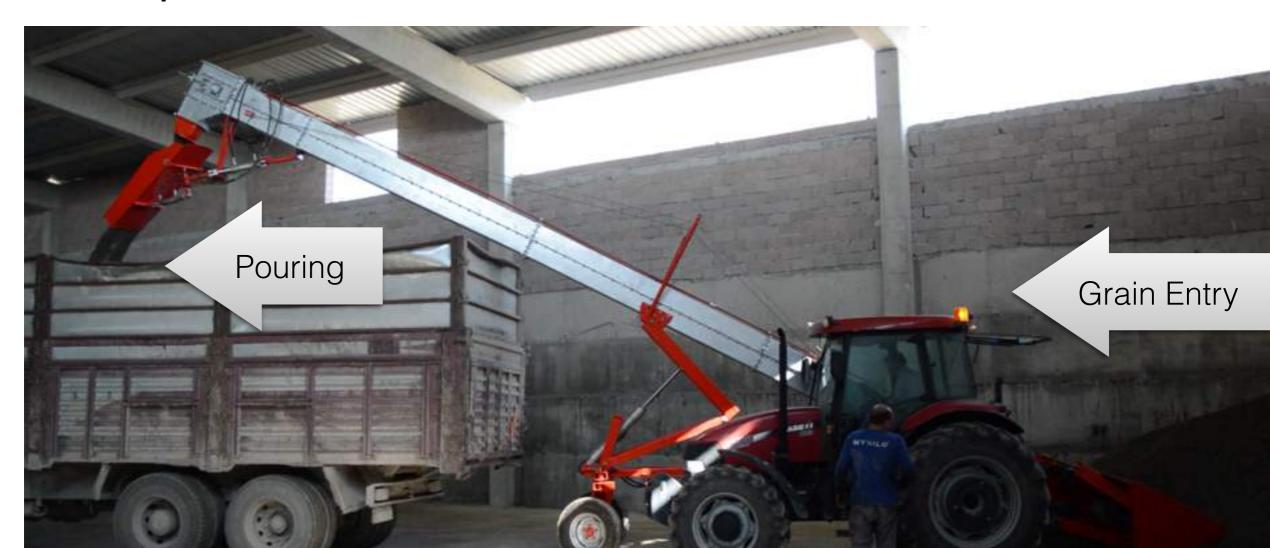

### **Truck Loading Conveyor**

Truck loading conveyor is the system that loads the goods in trucks cargo glider etc. in true angles

it takes the energy from the tail shaft, it means that needs no electricity.

it contains auger system and chain conveyor, it loads the goods in fast and safety ways.

It has high movement ability via using tractor. It has a portable structure, it gets the whip had of from the other products in the market. you can take it everywhere you want.

Maxporter Truck Loading Conveyor works everywhere, no need to use electricity, it only uses the tractor dynamos power.

It works via pistons on its structure also means no need to work external hydraulic units. by using the tractor's dynamo, the goods are loaded in true heights also true angles.

#### Details

The tractor with a truck loading conveyor loads the grains to the trucks while reversing maneuver to the batches of grains by using auger transferred to chain conveyor. Design of the system has an ability to set the height and angle of the chain conveyor, it gives an advantage for the good in true direction and true angle in that intended place.