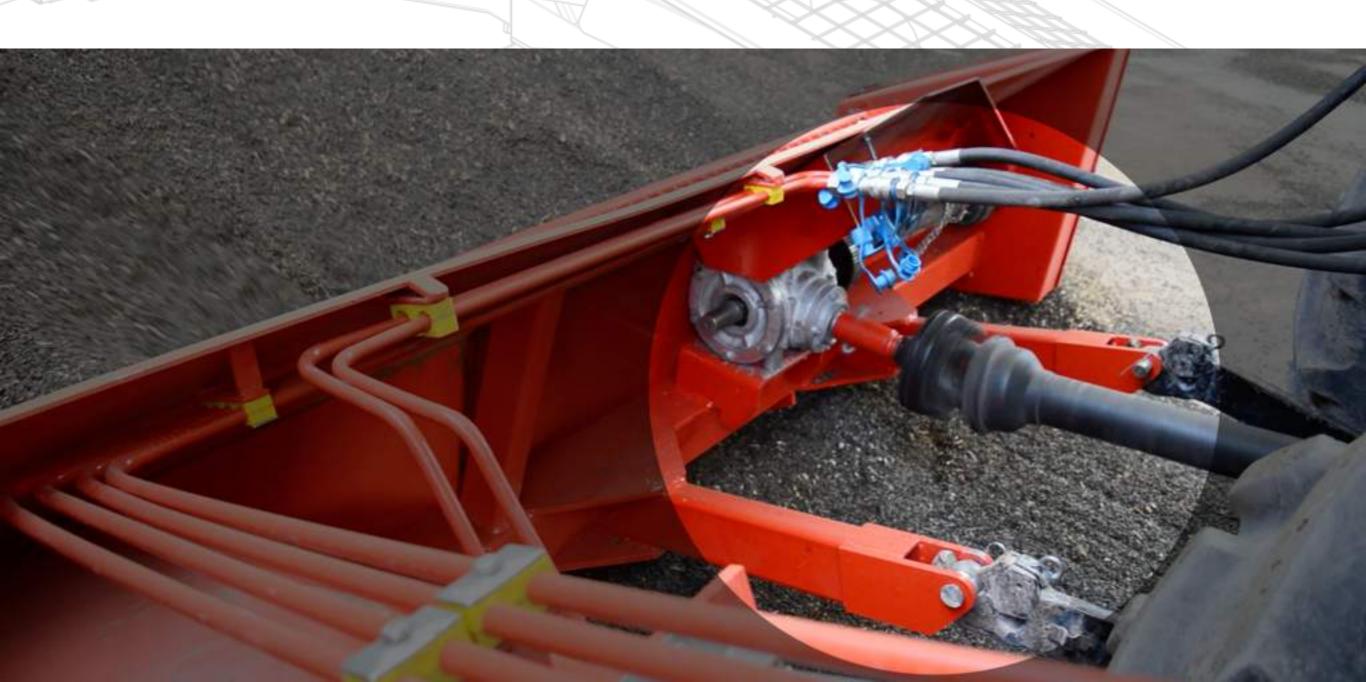

### **Truck Loading Conveyor**

Truck loading conveyor is the system that loads the goods in trucks cargo glider etc. in true angles

it takes the energy from the tail shaft, it means that needs no electricity.

Maxporter Truck Loading Conveyor works everywhere, no need to use electricity, it only uses the tractor dynamos power.

It works via pistons on its structure also means no need to work external hydraulic units. by using the tractor's dynamo, the goods are loaded in true heights also true angles.

#### Details

The tractor with a truck loading conveyor loads the grains to the trucks while reversing maneuver to the batches of grains by using auger transferred to chain conveyor. Design of the system has an ability to set the height and angle of the chain conveyor, it gives an advantage for the good in true direction and true angle in that intended place.