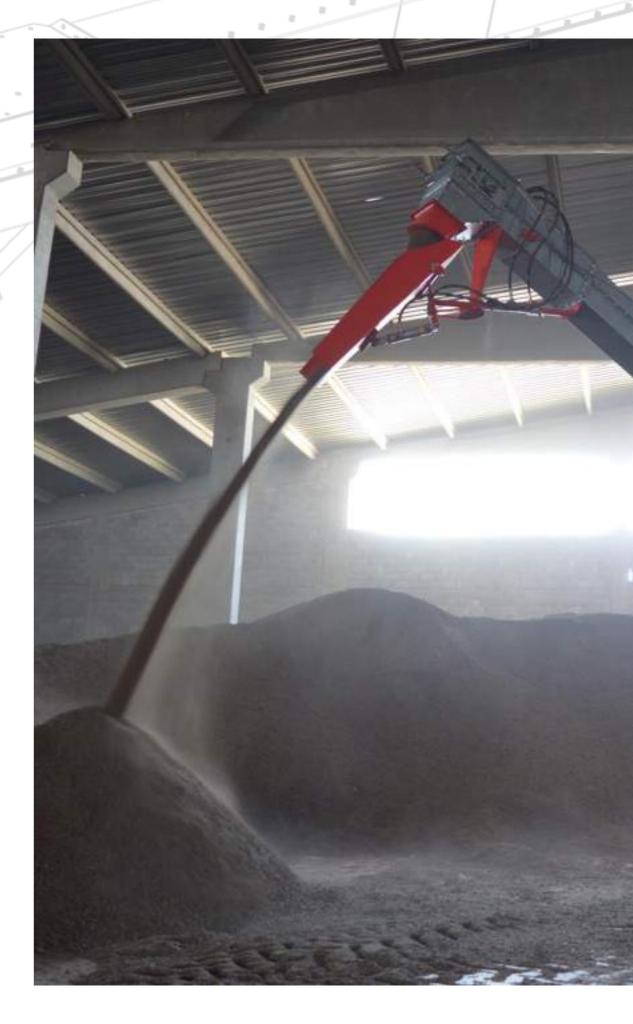

### **Truck Loading Conveyor**

Truck loading conveyor is the system that loads the goods in trucks cargo glider etc. in true angles

it takes the energy from the tail shaft, it means that needs no electricity.

Maxporter Truck Loading Conveyor works everywhere, no need to use electricity, it only uses the tractor dynamos power.

It works via pistons on its structure also means no need to work external hydraulic units. by using the tractor's dynamo, the goods are loaded in true heights also true angles.

#### Details

The tractor with a truck loading conveyor loads the grains to the trucks while reversing maneuver to the batches of grains by using auger transferred to chain conveyor. Design of the system has an ability to set the height and angle of the chain conveyor, it gives an advantage for the good in true direction and true angle in that intended place.