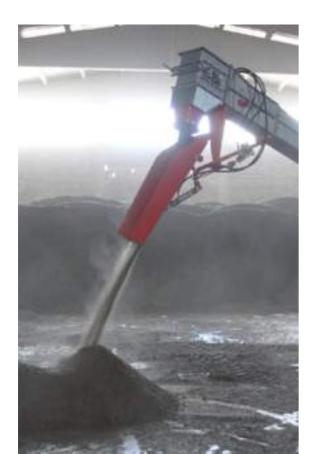

Max porter Truck Loading Conveyor works highly fast capacity and suitable for every weather conditions easily.

#### **Details**

Truck loading conveyor has a capacity of 270 t/h max. This means best practical solutions. Auger and conveyor work each other, because of this there is no harmful process for the grains while loading.