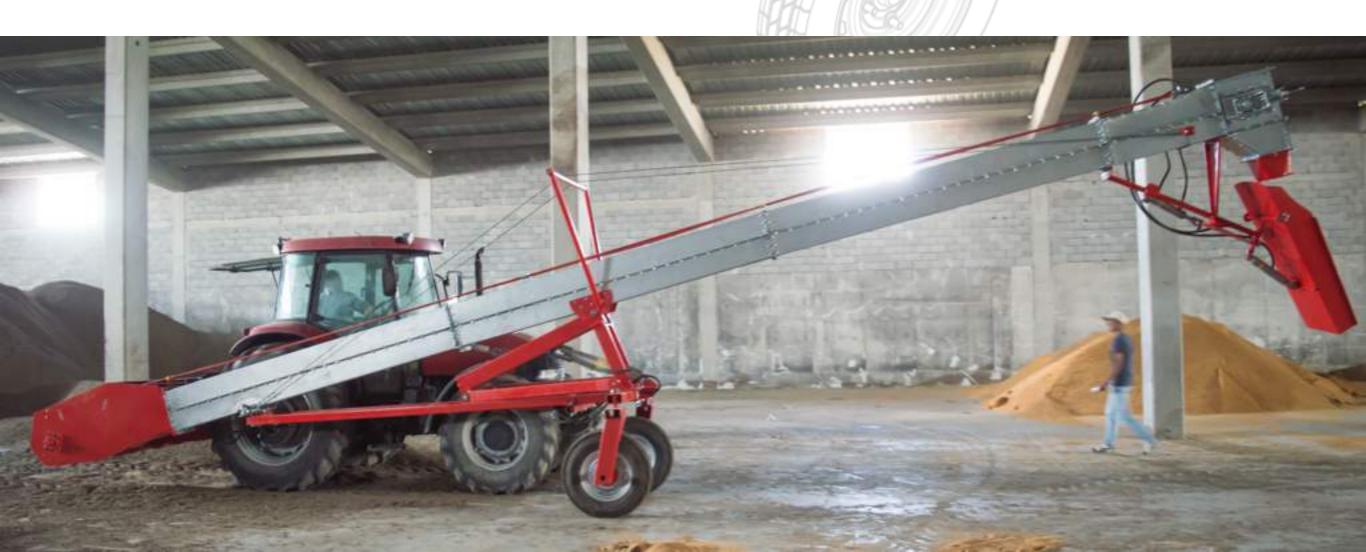

### **Truck Loading Conveyor**

Truck loading conveyor is the system that loads the goods in trucks cargo glider etc. in true angles

it takes the energy from the tail shaft, it means that needs no electricity.

it contains auger system and chain conveyor, it loads the goods in fast and safety ways.

It has high movement ability via using tractor. It has a portable structure, it gets the whip had of from the other products in the market. you can take it everywhere you want.

Maxporter Truck Loading Conveyor works everywhere, no need to use electricity, it only uses the tractor dynamos power.

It works via pistons on its structure also means no need to work external hydraulic units. by using the tractor's dynamo, the goods are loaded in true heights also true angles.

#### Details

The tractor with a truck loading conveyor loads the grains to the trucks while reversing maneuver to the batches of grains by using auger transferred to chain conveyor. Design of the system has an ability to set the height and angle of the chain conveyor, it gives an advantage for the good in true direction and true angle in that intended place.