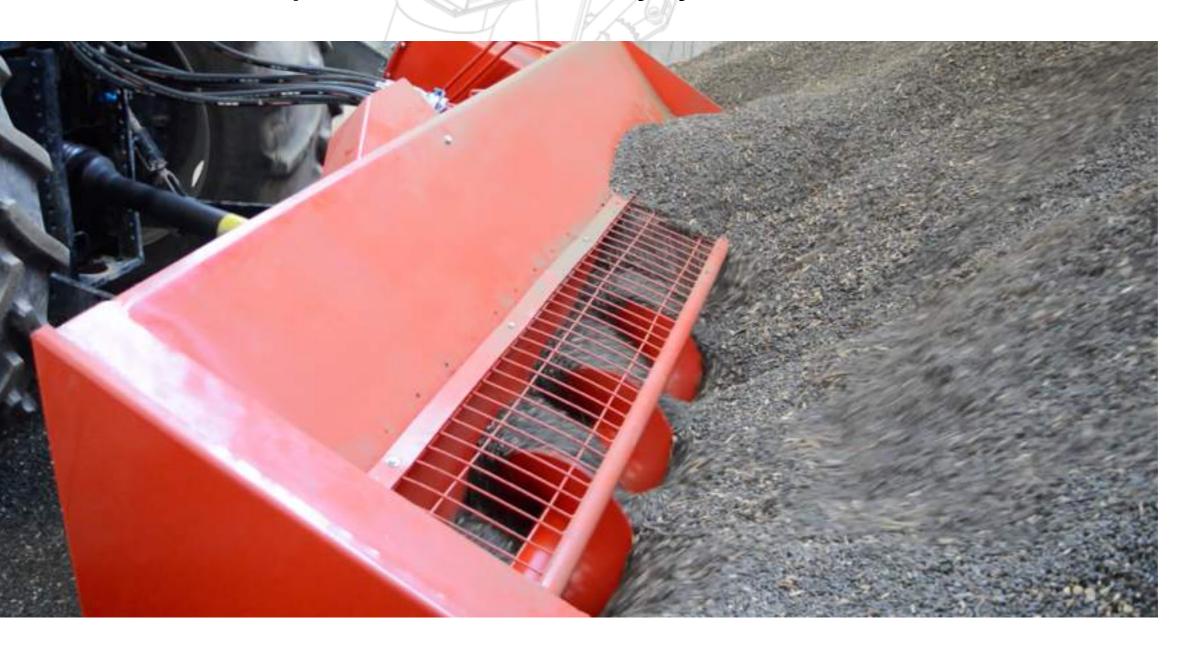

it contains auger system and chain conveyor, it loads the goods in fast and safety ways.

It has high movement ability via using tractor. It has a portable structure, it gets the whip had of from the other products in the market. you can take it everywhere you want.

#### **Details**

Truck loading conveyor has a capacity of 270 t/h max. This means best practical solutions. Auger and conveyor work each other, because of this there is no harmful process for the grains while loading.