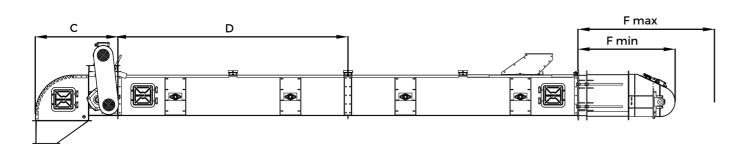

## K SERIES BELT CONVEYOR MEASUREMENTS

| MODEL     | Α    | В   | С    | D    | F MiN | FMAX |
|-----------|------|-----|------|------|-------|------|
| BKK - 45  | 610  | 553 | 1016 | 3000 | 1180  | 1680 |
| BKK - 60  | 760  | 553 | 1016 | 3000 | 1180  | 1680 |
| BKK - 75  | 890  | 685 | 1016 | 3000 | 1270  | 1727 |
| BKK - 90  | 1050 | 685 | 1016 | 3000 | 1270  | 1727 |
| BKK - 105 | 1190 | 685 | 1016 | 3000 | 1270  | 1727 |