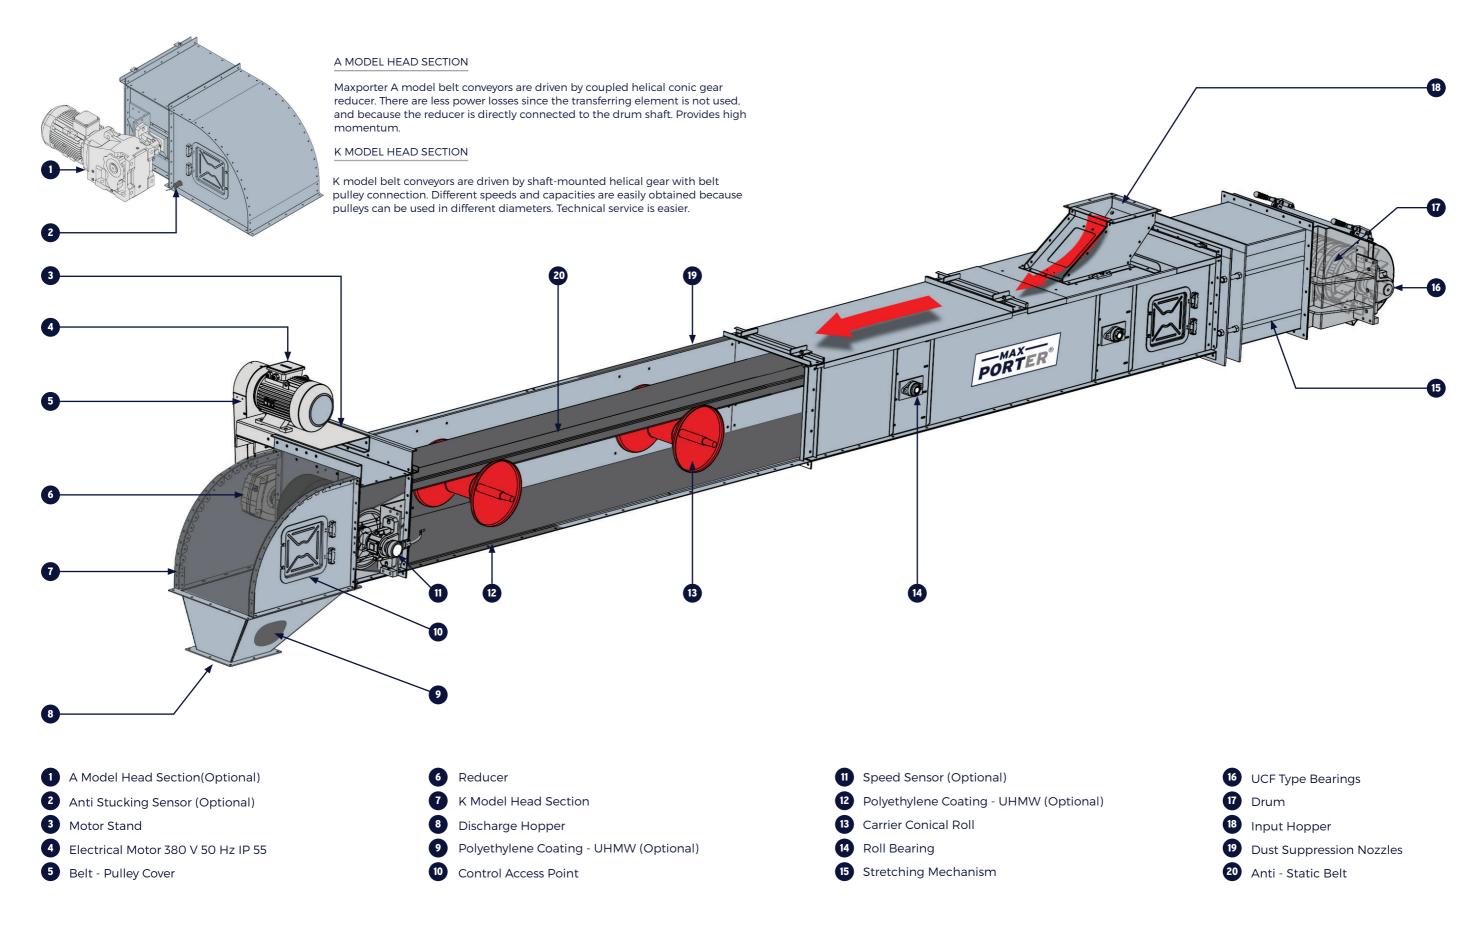

## **K SERIES BELT CONVEYOR**

Maxporter K belt conveyors have specially designed roll and body structure. It works in all environments with the closed body type and manufactured from galvanized steel. For this reason, it is long-lasting against environmental factors. Due to anti-static UHMW coating on the floor is resistant to corrosion. Maxporter anti-static type belts are resistant to the risk of fire and dust explosion. Usage areas of our K series belt conveyors are; It is a preferred model for preventing crushing, deformation of crops such as seeds, nuts and legumes during the transportation, packaging and storage and when they are not desired to be mixed with each other. In general, our Maxporter belt conveyors are friendly to the environment and have CE certifications in accordance with the rules of Occupational Health and Safety regulation.