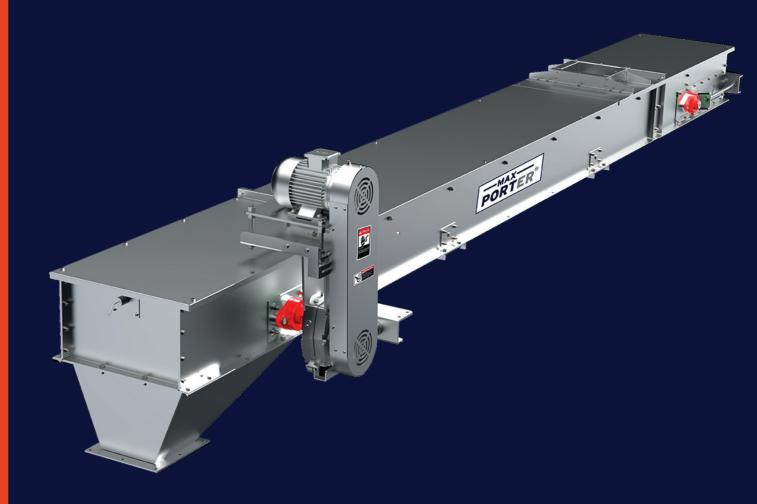

## **V SERIES BELT CONVEYOR**

Our Maxporter V Series Belt Conveyors have a specially designed closed body structure. It is an economical model for low capacities and short distances with its ability to work in outdoor conditions. It is manufactured from galvanized steel. In this way, it is long-lasting against environmental factors. Our belts with anti-static properties are resistant to fire risks of dust explosion. It operates at an optimum efficiency of a maximum length of 30 meters and a belt speed of 1 meter / second. Usage area of V Model Belt Conveyor; It is preferred when products such as seeds, nuts, legumes are not desired to break, crush and mixed with each other. Our Maxporter Belt Conveyors are environmentally friendly and comply with occupational health and safety regulations. It has CE certification.