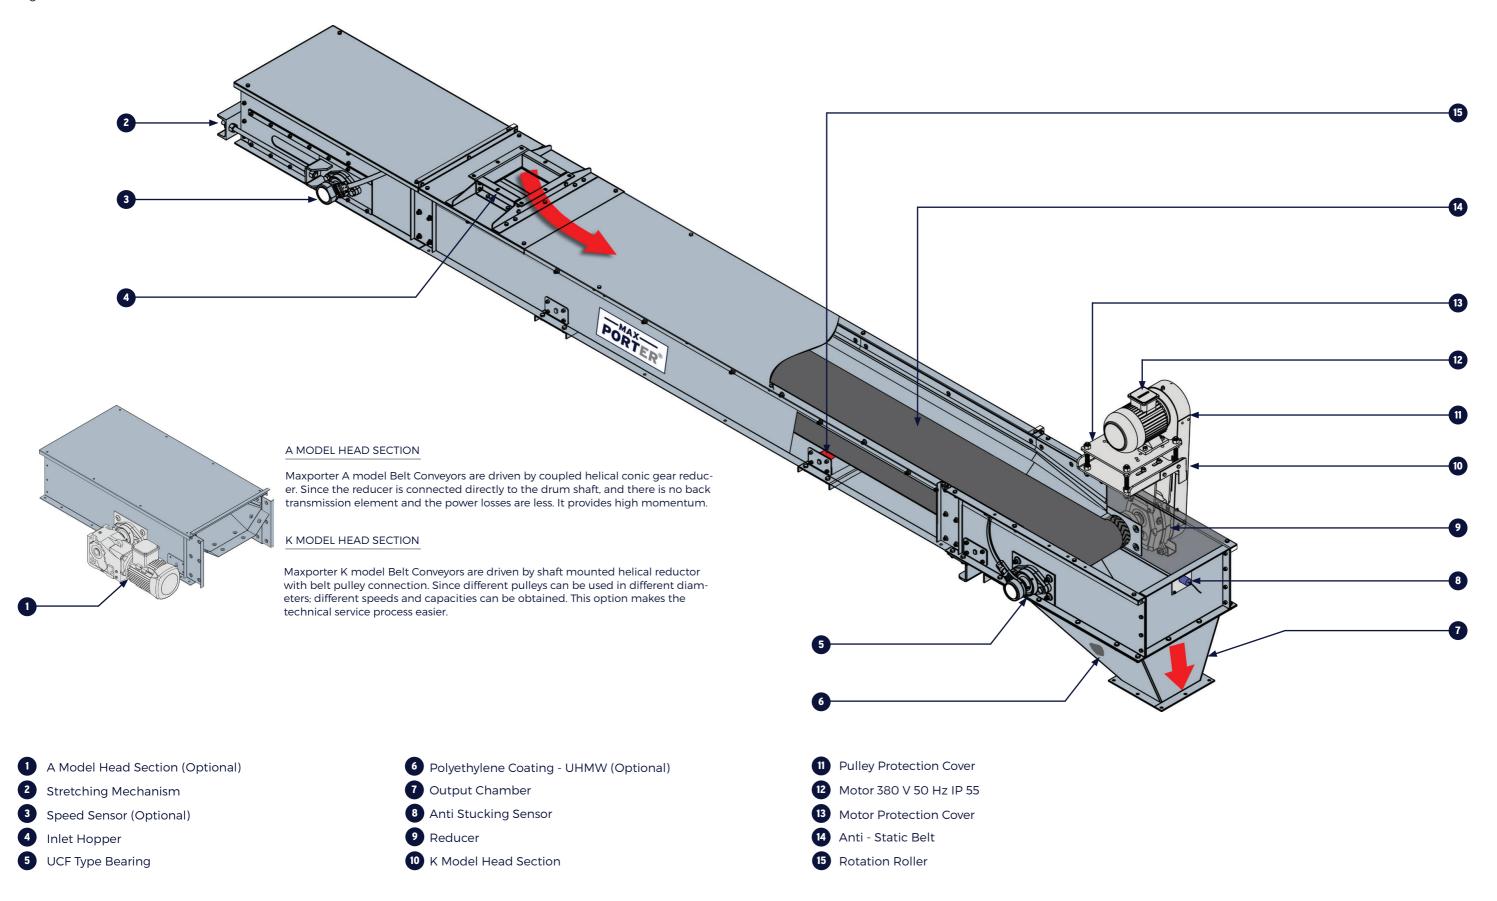

## **V SERIES BELT CONVEYOR**

Our Maxporter V Series Belt Conveyors have a specially designed closed body structure. It is an economical model for low capacities and short distances with its ability to work in outdoor conditions. It is manufactured from galvanized steel. In this way, it is long-lasting against environmental factors. Our belts with anti-static properties are resistant to fire risks of dust explosion. It operates at an optimum efficiency of a maximum length of 30 meters and a belt speed of 1 meter / second. Usage area of V Model Belt Conveyor; It is preferred when products such as seeds, nuts, legumes are not desired to break, crush and mixed with each other. Our Maxporter Belt Conveyors are environmentally friendly and comply with occupational health and safety regulations. It has CE certification.