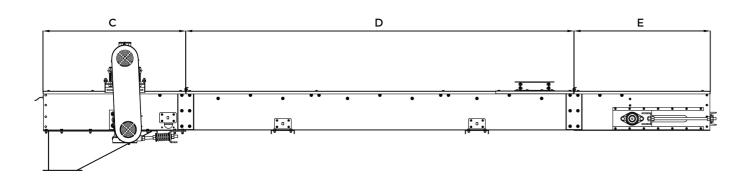

## K SERIES BELT CONVEYOR CAPACITY CHART

| MODEL    | BELT WIDTH | А   | В   | С    | D    | E    |
|----------|------------|-----|-----|------|------|------|
| BVK - 30 | 300        | 322 | 260 | 1100 | 3000 | 1050 |
| BVK - 40 | 400        | 422 | 260 | 1100 | 3000 | 1050 |
| BVK - 45 | 450        | 480 | 300 | 1100 | 3000 | 1050 |

- \* Measurement in mm.
- \* The product Density m<sup>3</sup>/s.
- \* The values in the table are approximate.

  \* The product density is considered for to be 769 kg/m³ metric ton calculation.

  \* Maxporter has the right to change specifications.