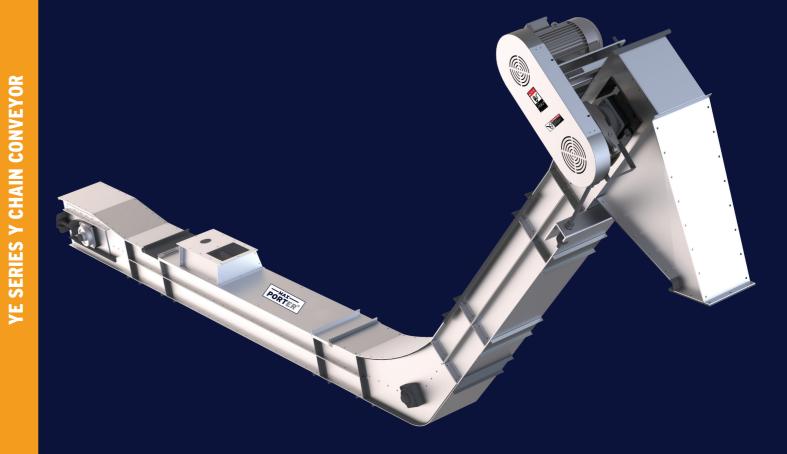

## **YE SERIES CHAIN CONVEYOR**

Maxporter YE Series Chain Conveyors are used to raise grain with 15°, 30°, 45° and 60° degrees after transporting the grain horizontally at the desired distance. It is durable, long-lasting and of high quality. It is manufactured from galvanized steel metal. In this way, it is long-lasting against environmental factors. Anti-static paddle, return bucket and dust sealing wick are applied on our conveyors. It is suitable for carrying high capacity grain with low energy. Since our conveyors are modular and standard in structure, spare parts supply and technical service are easy. Our Maxporter Chain Conveyors are in environmentally sensitive and comply with occupational health and safety regulations. It has CE certificate.