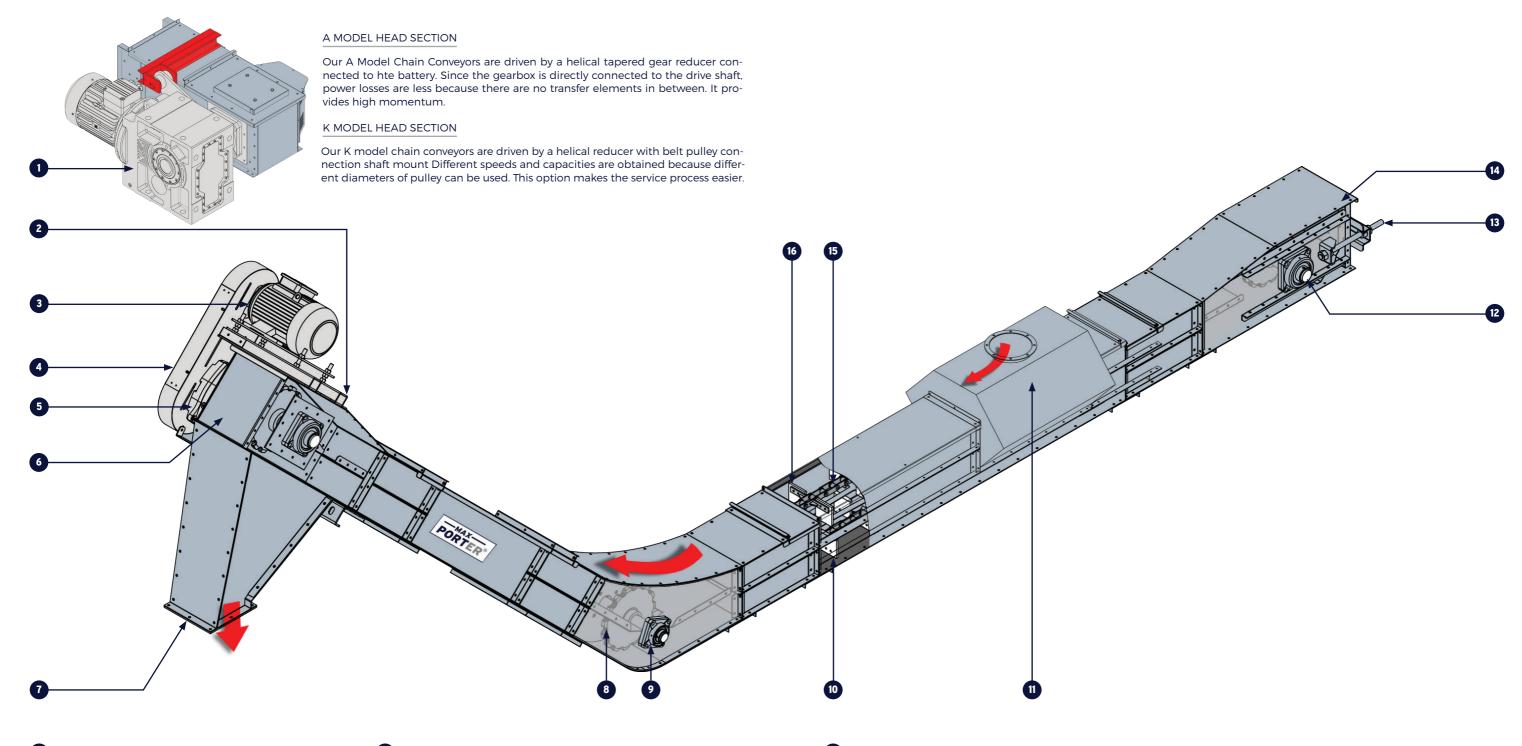

- 1 A Model Head Section (Optional)
- 2 Motor Stand
- 3 Electrical Motor 380 V 50 Hz IP 55
- 4 Belt-Pulley Cover
- 5 Reducer
- 6 K Model Head Section

- 7 Outlet Hopper
- 8 Sprocket Wheel
- 9 UCF Type Bearing
- 10 Polyethylene Coating / Hardox Coating (Optional)
- 11 Inlet Hopper
- 12 Speed Control Sensor

- 13 Stretching Mechanism
- 14 Tightening Section
- 15 Chain
- 16 High Density Polyethylene Paddle (UHWM)