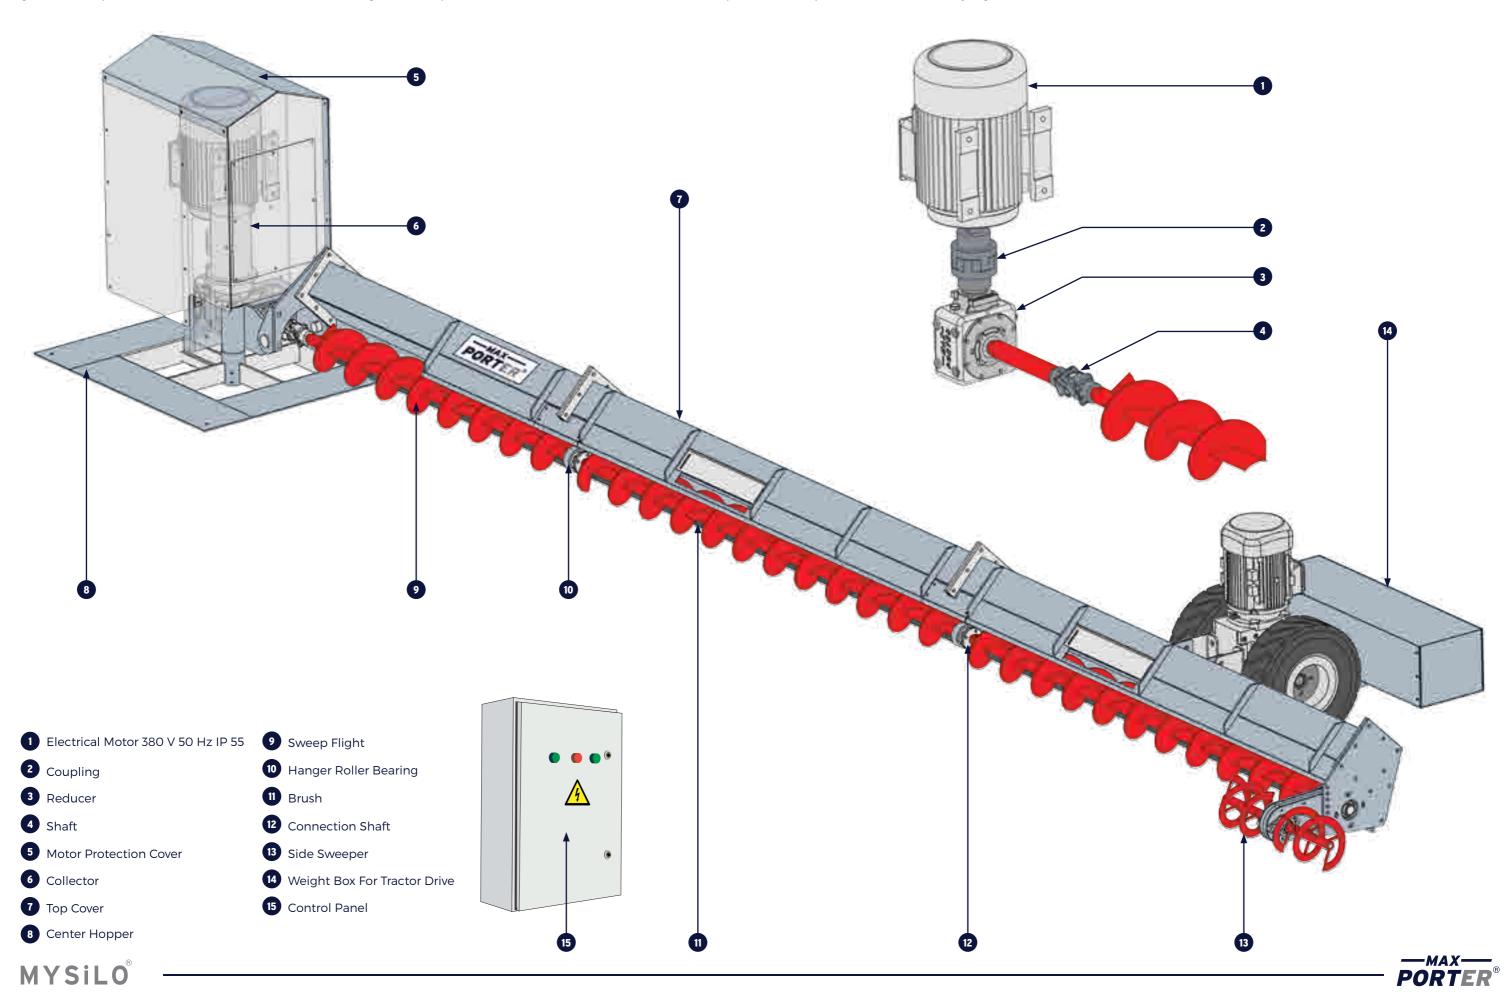

## PTR MODEL SWEEP AUGER

Maxporter PTR Model Sweep Augers allow to discharge the grain in the flat bottom silos; which cannot be discharged with natural flow, by delivering the grain to flow point. It has a specially designed tractor-type driver mechanism against the tough grain stack. It provides 360° rotation around its own axis. In general, our product is sensitive to the environment and complies with occupational health and safety regulations. It has CE certificates.