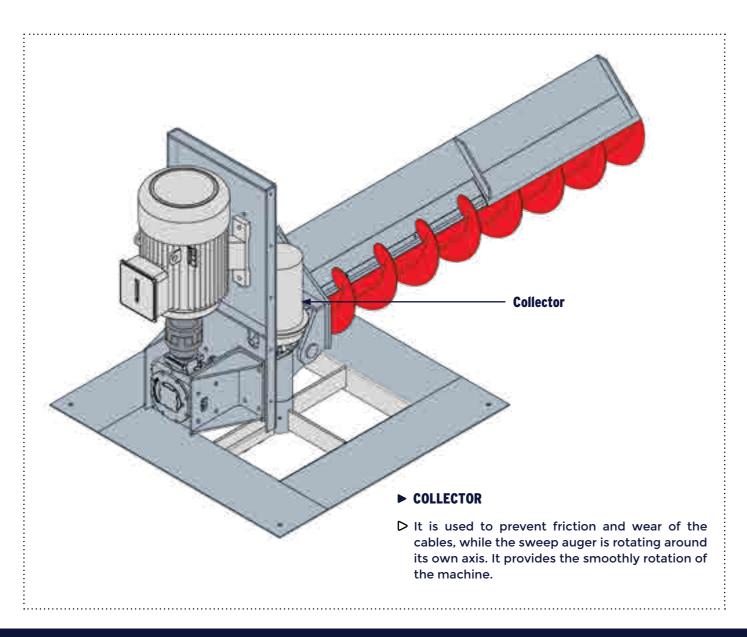

## PTR MODEL SWEEP AUGER

Maxporter PTR Model Sweep Augers allow to discharge the grain in the flat bottom silos; which cannot be discharged with natural flow, by delivering the grain to flow point. It has a specially designed tractor-type driver mechanism against the tough grain stack. It provides 360° rotation around its own axis. In general, our product is sensitive to the environment and complies with occupational health and safety regulations. It has CE certificates.