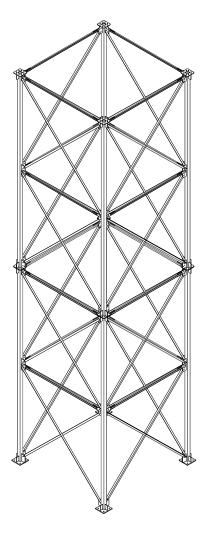

### **Technical Chart**

| Code      | Description         | Detail | A<br>min-max | В   | С   |
|-----------|---------------------|--------|--------------|-----|-----|
| SC-EK2525 | Elevator Tower 2525 | AXBXC  | 600-4200     | 250 | 250 |
| SC-EK3030 | Elevator Tower 3030 | AXBXC  | 600-4200     | 300 | 300 |
| SC-EK3535 | Elevator Tower 3535 | AXBXC  | 600-4200     | 350 | 350 |
| SC-EK4040 | Elevator Tower 4040 | AXBXC  | 600-4200     | 400 | 400 |
| SC-EK5050 | Elevator Tower 5050 | AXBXC  | 600-4200     | 500 | 500 |
| SC-EK6060 | Elevator Tower 6060 | AXBXC  | 600-4200     | 600 | 600 |