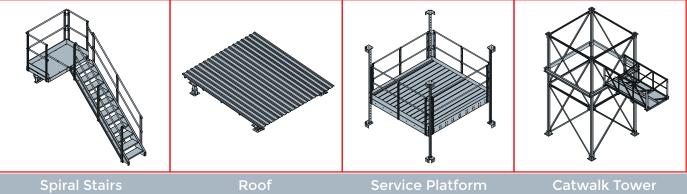

# **MYSiLO**<sup>®</sup>

The towers are designed to provide support for elevators and also to intervene during maintenance of elevators and conveyors. The dimensions of the elevator tower vary according to the requirement.