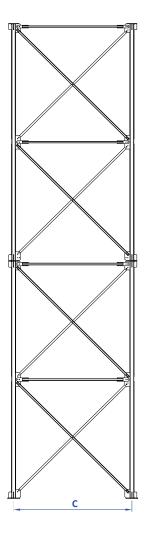

# **MYSiLO**<sup>®</sup>

The towers are designed to provide support for elevators and also to intervene during maintenance of elevators and conveyors. The dimensions of the elevator tower vary according to the requirement.

#### Sections

Column Sections: Box Profile Horizontal and Cross Sections: Box and Bracket Profile

### **Technical Chart**

| Code      | Description         | Detail | A<br>min-max | В   | С   |
|-----------|---------------------|--------|--------------|-----|-----|
| SC-EK2525 | Elevator Tower 2525 | AXBXC  | 600-4200     | 250 | 250 |
| SC-EK3030 | Elevator Tower 3030 | AXBXC  | 600-4200     | 300 | 300 |
| SC-EK3535 | Elevator Tower 3535 | AXBXC  | 600-4200     | 350 | 350 |
| SC-EK4040 | Elevator Tower 4040 | AXBXC  | 600-4200     | 400 | 400 |
| SC-EK5050 | Elevator Tower 5050 | AXBXC  | 600-4200     | 500 | 500 |
| SC-EK6060 | Elevator Tower 6060 | AXBXC  | 600-4200     | 600 | 600 |

Dimensions are given as cm.
Mysilo; reserves the right to change the design and specifications of its products without notice.
The data in the tables are approximate.

SPO.KTLG.57/00/10.08.2023-E

MYSILO GRAIN STORAGE SYSTEMS INDUSTRY TRADE INC. Erenler OSB Mah. R. T. Erdoğan Blv. No : 30 Aksaray info@mysilo.com www.mysilo.com T : +90(382) 266 22 45 F : +90(382) 266 22 52