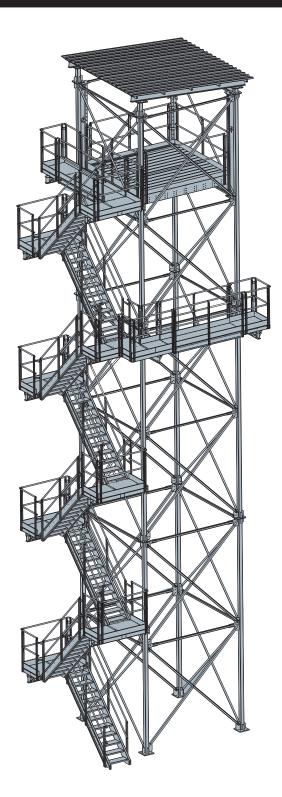

# **MYSiLO**<sup>®</sup>

The towers are designed to provide support for elevators and also to intervene during maintenance of elevators and conveyors. The dimensions of the elevator tower vary according to the requirement.