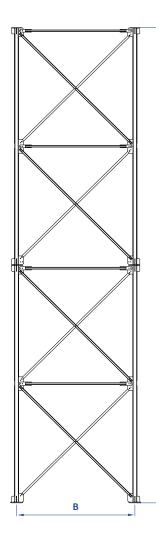

### **Technical Chart**

| Code      | Description         | Detail | A<br>min-max | В   | С   |
|-----------|---------------------|--------|--------------|-----|-----|
| SC-EK2525 | Elevator Tower 2525 | AXBXC  | 600-4200     | 250 | 250 |
| SC-EK3030 | Elevator Tower 3030 | AXBXC  | 600-4200     | 300 | 300 |
| SC-EK3535 | Elevator Tower 3535 | AXBXC  | 600-4200     | 350 | 350 |
| SC-EK4040 | Elevator Tower 4040 | AXBXC  | 600-4200     | 400 | 400 |
| SC-EK5050 | Elevator Tower 5050 | AXBXC  | 600-4200     | 500 | 500 |
| SC-EK6060 | Elevator Tower 6060 | AXBXC  | 600-4200     | 600 | 600 |

Dimensions are given as cm.
Mysilo; reserves the right to change the design and specifications of its products without notice.
The data in the tables are approximate.

SPO.KTLG.57/00/10.08.2023-E

MYSILO GRAIN STORAGE SYSTEMS INDUSTRY TRADE INC. Erenler OSB Mah. R. T. Erdoğan Blv. No : 30 Aksaray info@mysilo.com www.mysilo.com T : +90(382) 266 22 45 F : +90(382) 266 22 52